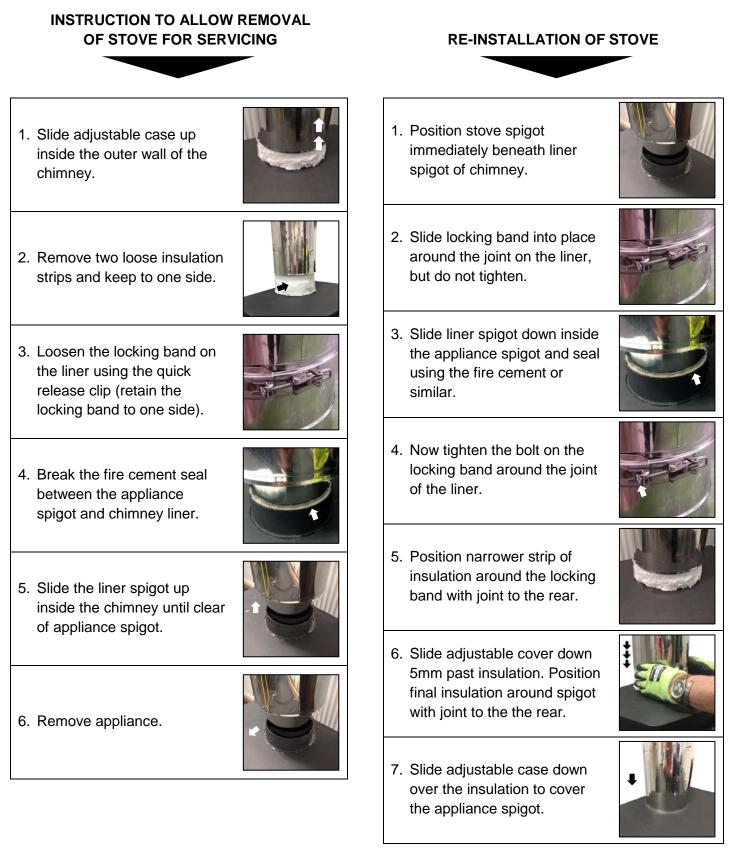

## **Instruction Guide** ICID Double Wall Adjustable Starter Section

| ·                                                                                                                                           | 0.11.11.12.1.0101.2.10 |
|---------------------------------------------------------------------------------------------------------------------------------------------|------------------------|
| INITIAL INSTALLATION                                                                                                                        |                        |
| 1. Remove loose strip of insulation and keep to one side.                                                                                   |                        |
| 2. Insert male spigot of liner into the appliance spigot.                                                                                   |                        |
| 3. Seal using the rope gasket, fire cement or similar.                                                                                      |                        |
| <ol> <li>Insulate liner using strip of insulation with joint to rear.</li> <li>Width of insulation strip can be trimmed to suit.</li> </ol> |                        |
| 5. Slide adjustable case down over the insulation to cover the appliance spigot.                                                            | ÷                      |
| Please see reverse side of this guide for instructions to allow removal of stove for servicing and re-installation of stove.                |                        |
|                                                                                                                                             |                        |

## Instruction Guide ICID Double Wall Adjustable Starter Section

Schiedel Chimney Systems Ltd. Crowther Estate Washington Tyne & Wear NE38 0AQ Tel. 0191 4161150